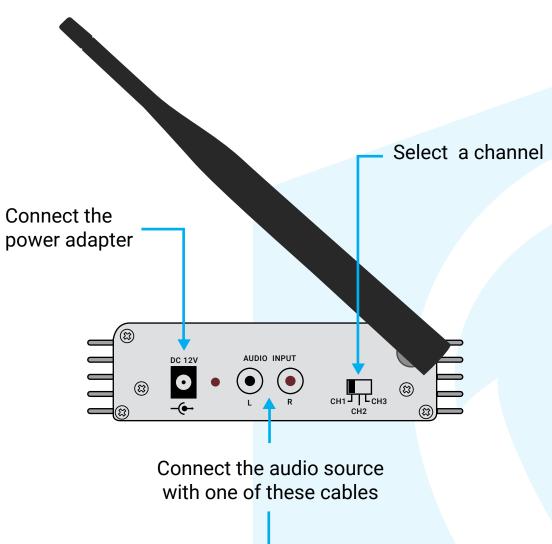

#### Quick Start.

- 1. Connect the power adapter to the transmitter and the 230V power outlet.
- 2. When the power is connected the red LED indicator is illuminated. However, without an audio signal the transmitter will power off in 3 to 5 minutes.
- 3. Connect the audio source to the stereo RCA input. When there is no audio signal present the transmitter will power down after 3 to 5 minutes.
- 4. Match the channel switch to the headphones.