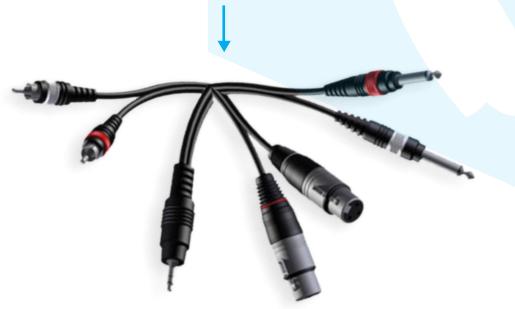

#### Quick Start.

- 1. Connect the power adapter to the transmitter and the 230V power outlet.
- 2. When the power is connected the red LED indicator is illuminated. However, without an audio signal the transmitter will power off in 3 to 5 minutes.
- 3. Connect the audio source to the stereo RCA input. When there is no audio signal present the transmitter will power down after 3 to 5 minutes.
- 4. Match the channel switch to the headphones.