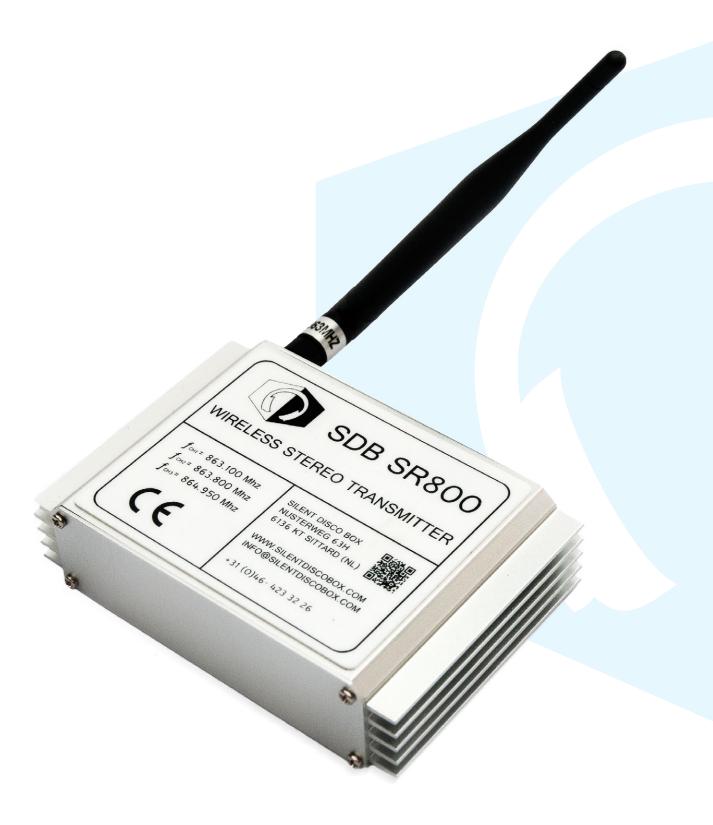

## SDB SR800 Wireless transmitter

The SILENT DISCO BOX SR800 is specially designed for the SILENT DISCO BOX headphones. The transmitter has an external antenna which achieves an effective range of 50 meters. The basic design and straightforward controls are easy to use. The transmitter is equipped with a stereo input on a RCA connector. The transmitter can communicate on one to three channels, equal to the SILENT DISCO BOX wireless headphones.